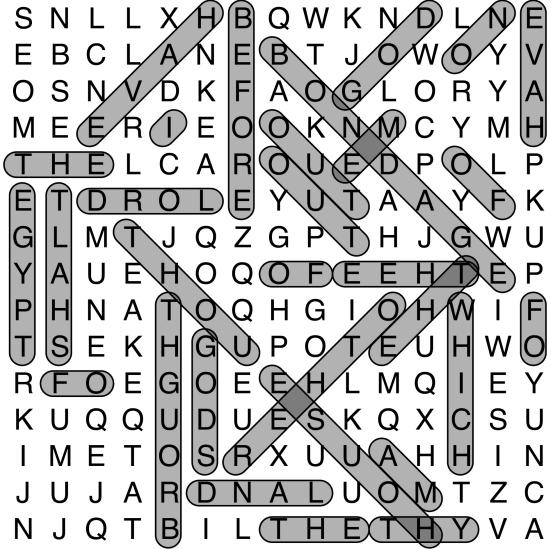

## First Commandment

| 1 I    | ↓ WHICH   | → THE   | ✓ THE     | ✓ HAVE   |
|--------|-----------|---------|-----------|----------|
| ✓ AM   | ↑ HAVE    | ← LAND  | HOUSE     | ✓ NO     |
| → THE  | ↑ BROUGHT | ← OF    | → OF      | ✓ OTHER  |
| ← LORD | ← THEE    | ↓ EGYPT | → BONDAGE | ↓ GODS   |
| → THY  | → OUT     | → OUT   | → THOU    | ↓ BEFORE |
| ∕ GOD  | ↑ OF      | → OF    | ↑ SHALT   | ✓ ME     |